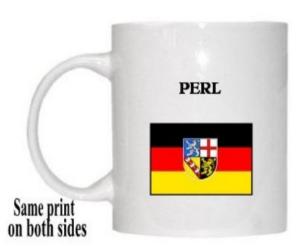

# Saarland - "PERL" Mug

Be the first to review this item

Price: \$10.99

## Product Description

This is a brand new custom made coffee mug imprinted using the latest sublimation technology. This process embeds the image permanently and gives it a smooth surface with a crisp and vivid image. Design is imprinted on a standard 11 oz white mug and it is dishwasher safe.