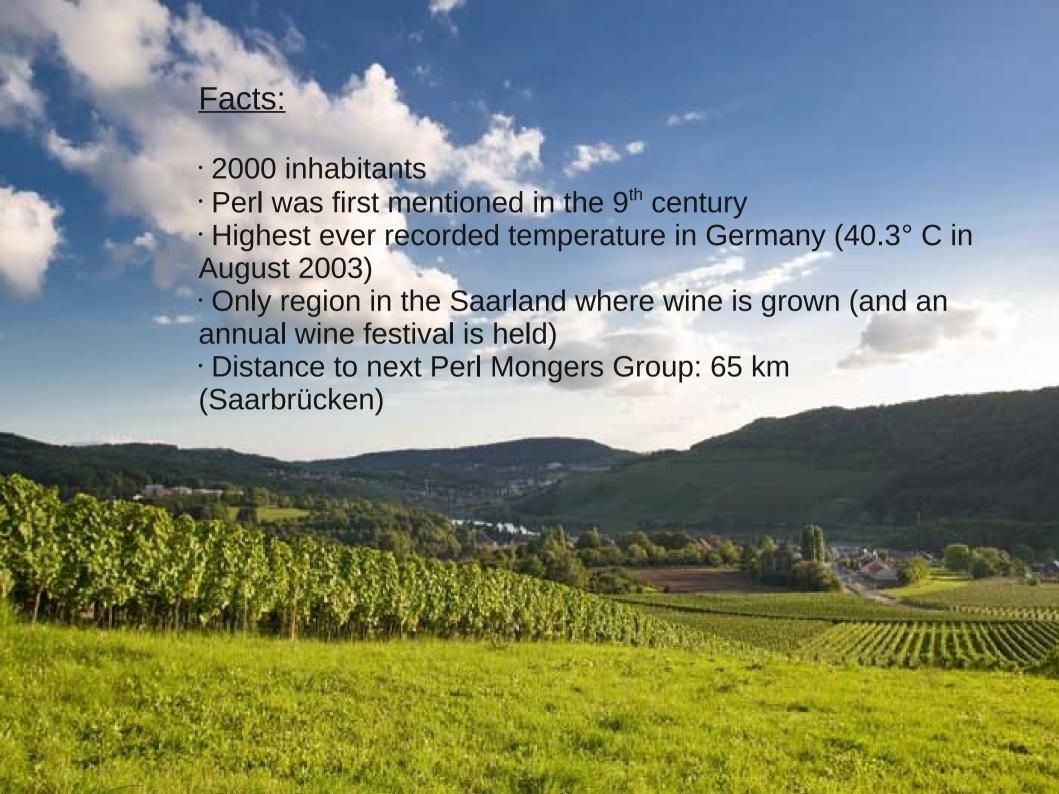

# A Tourist's Guide to Perl















Hello. Sign in to get personalized recommendations. New customer? Start here.

Your Amazon.com Today's Deals Gifts & Wish Lists Gift Cards

Your Account | Help



Search Everything Else





Wish List 🔻



More Amazon.com Search Results for "perl mug"



SO ORGANIC CREAM LATTE MUG

Buy new: \$13.79 2 Used & new from \$13.79



Kent Pottery Van Gogh Sunflowers Coffee Mug & Coaster

Buy new: \$15.99

2 Used & new from \$15.00



#### SO ORGANIC GRN LATTE MUG

Buy new: \$12.64

2 Used & new from \$12.64

See all 39 results



# Saarland - "PERL" Mug

Be the first to review this item

Price: \$10.99

#### In Stock.

Ships from and sold by customimagefactory.





\$10.99 + \$5.49 shipping

In Stock. Sold by customimagefactory

Sign in to turn on 1-Click ordering.

Add to Wish List

Mor