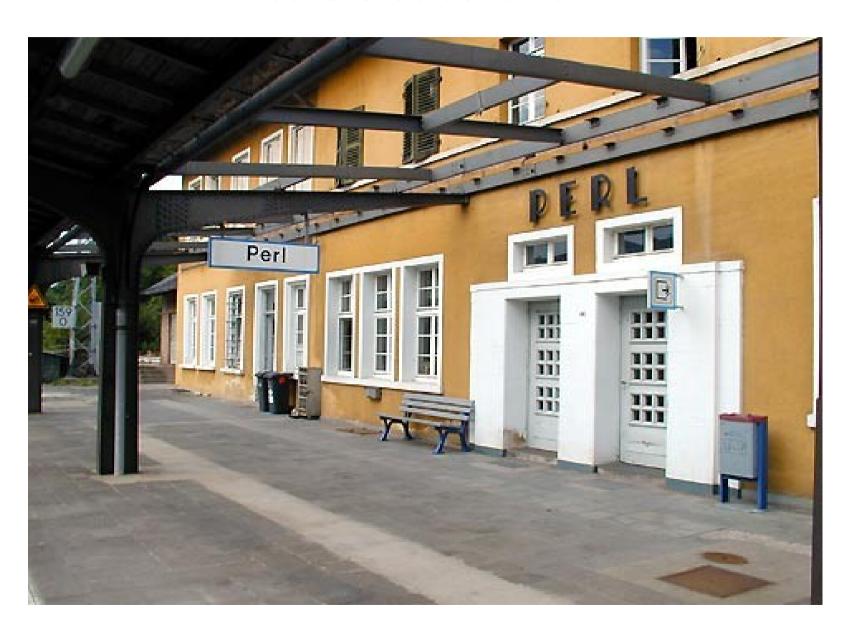

# A Tourist's Guide to Perl















Hello. Sign in to get personalized recommendations. New customer? Start here.

Your Amazon.com Today's Deals Gifts & Wish Lists Gift Cards

Your Account | Help



Search Everything Else





Wish List 🔻



More Amazon.com Search Results for "perl mug"



SO ORGANIC CREAM LATTE MUG

Buy new: \$13.79 2 Used & new from \$13.79



Kent Pottery Van Gogh Sunflowers Coffee Mug & Coaster

Buy new: \$15.99

2 Used & new from \$15.00



#### SO ORGANIC GRN LATTE MUG

Buy new: \$12.64

2 Used & new from \$12.64

See all 39 results



# Saarland - "PERL" Mug

Be the first to review this item

Price: \$10.99

#### In Stock.

Ships from and sold by customimagefactory.





\$10.99 + \$5.49 shipping

In Stock. Sold by customimagefactory

Sign in to turn on 1-Click ordering.

Add to Wish Lis